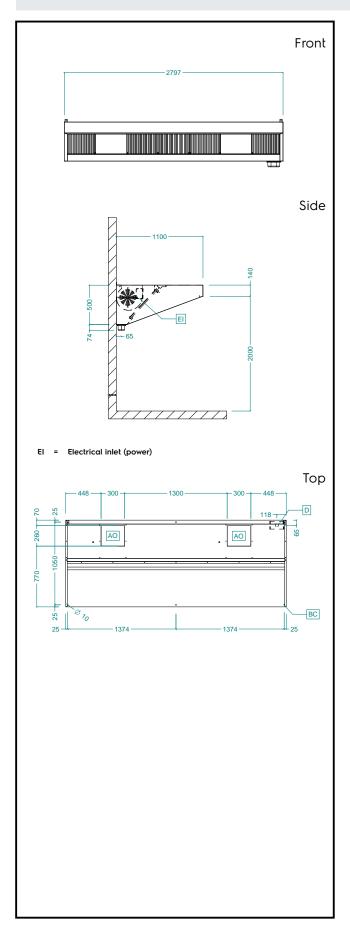

### Electric

Supply voltage:

**644195 (AMPV1128BT)** 220-240 V/1N ph/50 Hz

Total Watts: 0.84 kW
Built-in Fan Power: 420 W

**Key Information:** 

External dimensions, Width: 2800 mm
External dimensions, Depth: 1100 mm
External dimensions, Height: 500 mm
Net weight: 98 kg

Air Emission:

Air capacity: 5400 mc/h