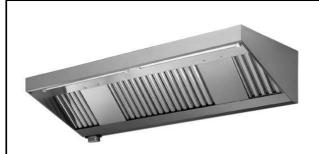

### Ventilation Equipment 430 S/S Wall Hood+Filters+Fan 2800x1100mm

| ITEM #  |  |
|---------|--|
| MODEL # |  |
| MODEL # |  |
| NAME #  |  |
| SIS #   |  |
| AIA#    |  |

644195 (AMPV1128BT)

430 stainless steel Wall Hood with filters and exhauster

# Ventilation Equipment 430 S/S Wall Hood+Filters+Fan 2800x1100mm